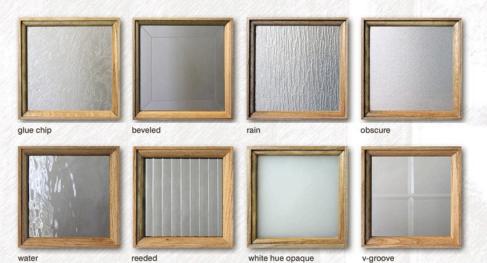

# select glass

Karona offers several glass options; including glue chip, beveled, rain, obscure, water, reeded, white hue opaque and vgroove.

Clear tempered glass also available.