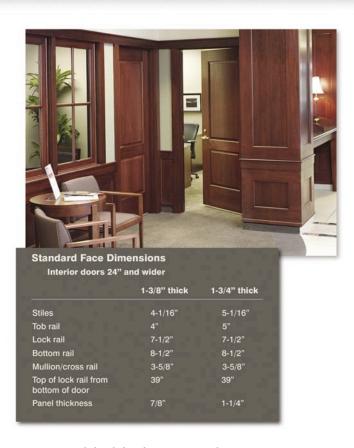

#### we stand behind our products

Karona builds precision-engineered hardwood doors from a variety of species featuring plain-sawn face veneers and hardwood edge strips bonded to a stable core material. All Karona door panels feature this same durable core.

Dimensionally stable and consistent core materials offer maximum protection against warpage and shrinking. This attention to detail and the finest quality materials allows Karona to offer a limited lifetime warranty on residential products and a five-year limited warranty on commercial doors.