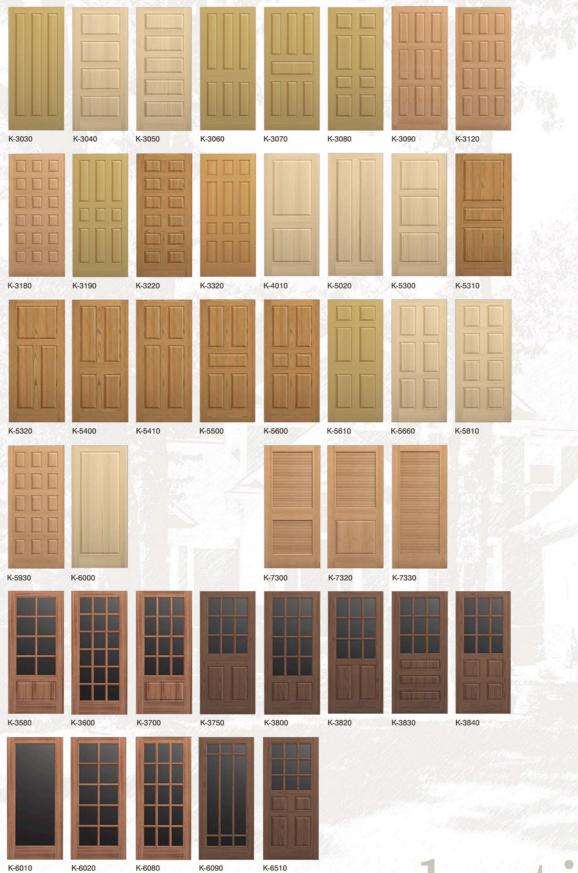

#### select model

Choose top panel shape.

Hundreds of available styles.

These are just a few examples.

## select panel style & sticking