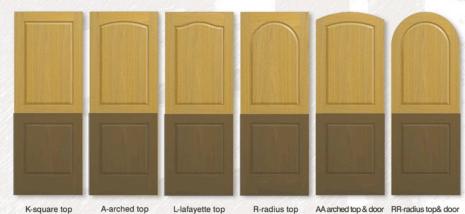

#### select model

Choose top panel shape.

Hundreds of available styles.

These are just a few examples.