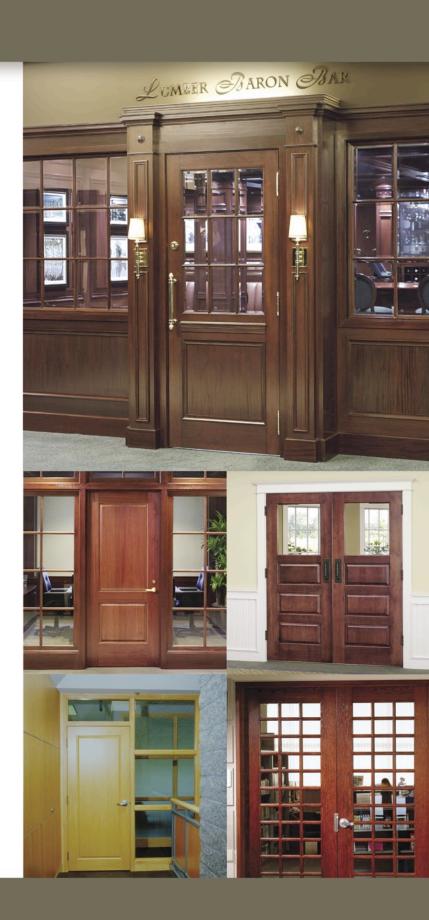

#### Cover Photo Credits

**Top:**Lumber Baron Bar
Located inside the
Amway Grand Plaza Hotel

Center Left: Hastings City Bank Hastings MI

Center Right: Macatawa Legends Golf & Country Club

**Bottom Left:** Stiles Machinery Grand Rapids, MI

**Bottom Right** DeVos Children's Hospital Grand Rapids, MI