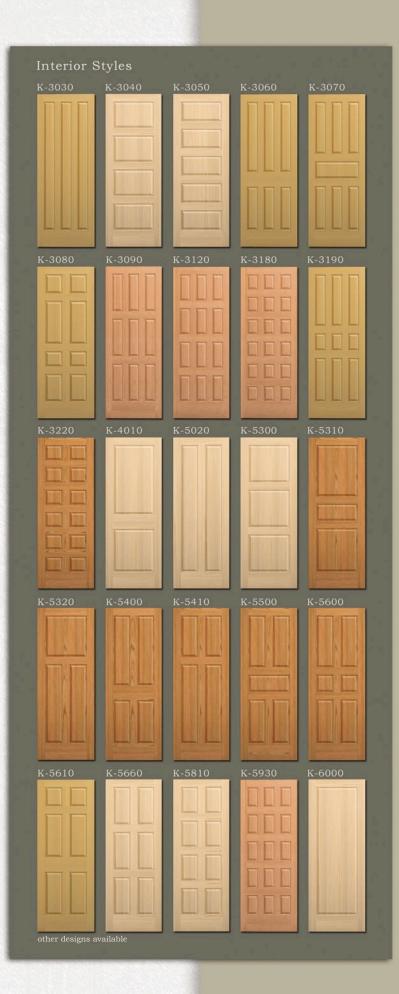

## raised panel portfolio

### **Timeless Classics**

Raised panel doors have been a hallmark of fine homes for hundreds of years. The multiple surfaces of well-designed raised panel entry and passage doors add elegance to any decor.

You'll find dozens of raised panel options in our selection chart at the right. If you don't see the perfect solution we'll design and build one for you.

It's easy to add the beauty of Karona raised panel doors to your home. There are over 200 options in this range. You'll find something to fit your style perfectly.

### It's Easy

- Select your door type from our catalog or design your own
- Select your veneer
  - We offer over 20 veneers in stock and can custom order many more
- Select interior/exterior thickness
- Select glass options and style
  - Beveled | obscure/opaque | clear tempered | rain glass and many more
- Select hardware machining
- Select finished or unfinished
- Bi-fold doors are available to match virtually every Karona design