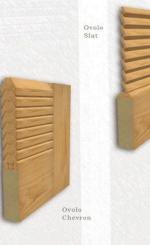

### **Add Warmth To Small Spaces**

Karona louvered and bi-fold doors add an eye-catching touch to any decor. They are ideal for closets, pantries and utility spaces.

Choose from one of the designs below, or we can create a custom design for you.

Louvered doors are available with chevron or flat slats.

Bi-fold doors are available in most styles crafted by Karona.

Interior Styles K-1020 K-1050 K-1080