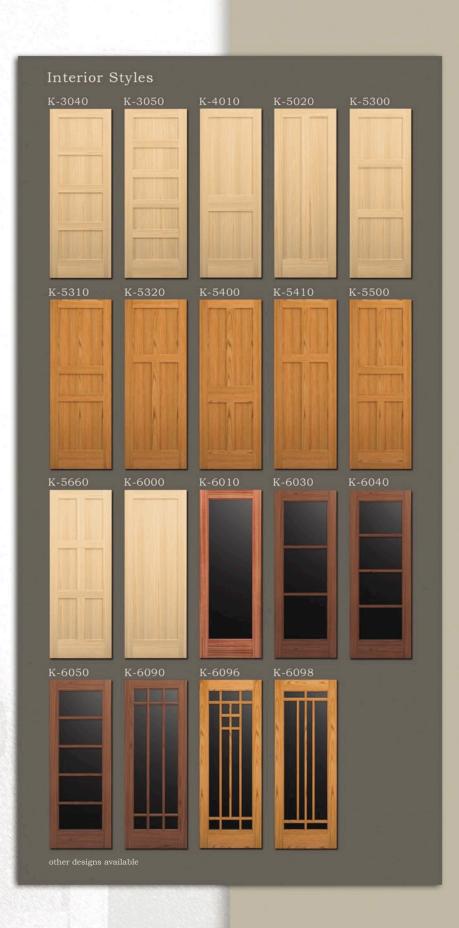

You'll find dozens of raised panel options in our selection chart at the right. If you don't see the perfect solution we'll design and build one for you.

It's easy to add the beauty of Karona raised panel doors to your home. There are over 200 options in this range. You'll find something to fit your style perfectly.

### It's Easy

- Select your door type from our catalog or design your own
- Select your veneer
  - We offer over 20 veneers in stock and can custom order many more
- Select interior/exterior thickness
- Select glass options and style
  - Beveled | obscure/opaque | clear tempered | rain glass and many more
- Select hardware machining
- Select finished or unfinished
- Bi-fold doors are available to match virtually every Karona design