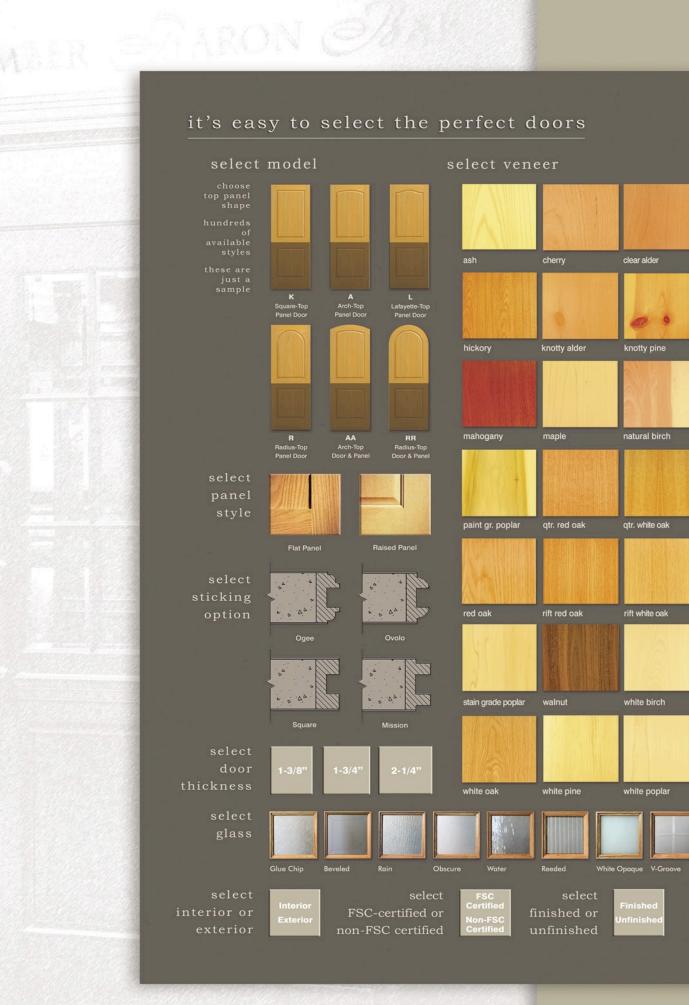

### It's Easy

- Select your door type from our catalog
  or design your own
- Select your veneer
  - We offer over 20 veneers in stock and can custom order many more
- Select interior/exterior thickness
- Select glass options and style
  - Beveled | obscure/opaque | clear tempered | rain glass and many more
- Select hardware machining
- Select finished or unfinished
- Bi-fold doors are available to match virtually every Karona design

Karona French doors will bring a lifetime of beauty, value and joy to your home.

- Select your door type
- Select your veneer .
- Select your glass type .
- Select interior or exterior use .
- Select hardware machining .
- Select finished or unfinished .

We will also work with you to create custom doors to meet your specific design requirements.

The strength and substance of Karona entry doors add value to any property.

- Select your door type .
- Select thickness 1-3/4" or 2-1/4" .
- Select your veneer Select panel style

.

.

- 2-1/4" recommended for doors over 90" H
- Select hardware machining .
- Select sticking Select your glass type
- Select finished or unfinished

makore

knotty pine

white birch