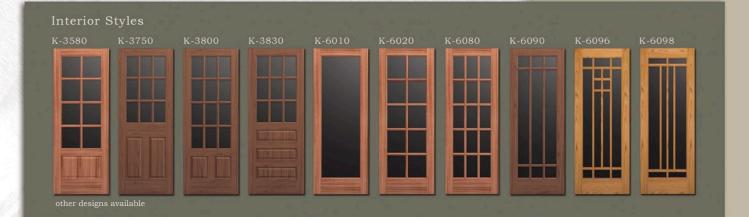

Louvered doors are available with chevron or flat slats.

Bi-fold doors are available in most styles crafted by Karona.

Interior Styles K-1020 K-1050 K-1080