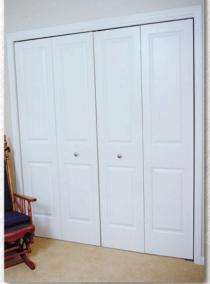

### **Add Warmth To Small Spaces**

Karona louvered and bi-fold doors add an eye-catching touch to any decor. They are ideal for closets, pantries and utility spaces.

Choose from one of the designs below, or we can create a custom design for you.

Louvered doors are available with chevron or flat slats.

Bi-fold doors are available in most styles crafted by Karona.

Interior Styles K-1020 K-1050 K-1080