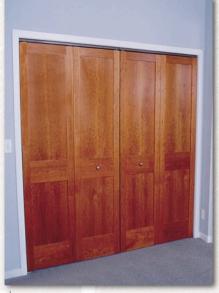

### **Add Warmth To Small Spaces**

Karona louvered and bi-fold doors add an eye-catching touch to any decor. They are ideal for closets, pantries and utility spaces.

Choose from one of the designs below, or we can create a custom design for you.

Louvered doors are available with chevron or flat slats.

Bi-fold doors are available in most styles crafted by Karona.

Interior Styles K-1020 K-1050 K-1080