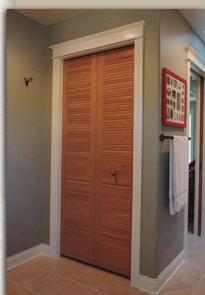

### **Add Warmth To Small Spaces**

Karona louvered and bi-fold doors add an eye-catching touch to any decor. They are ideal for closets, pantries and utility spaces.

Choose from one of the designs below, or we can create a custom design for you.

Louvered doors are available with chevron or flat slats.

Bi-fold doors are available in most styles crafted by Karona.

Interior Styles K-1020 K-1050 K-1080