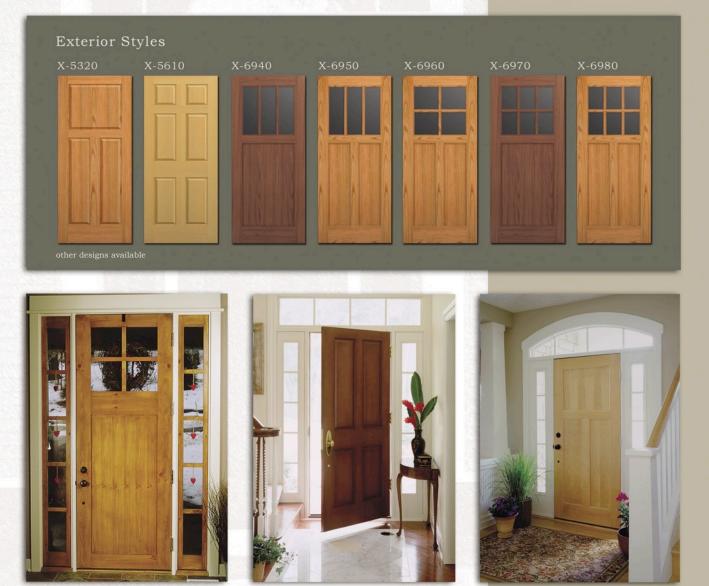

## entry door portfolio

### **Make An Entrance**

Karona entry doors add beauty and curb appeal to your home or business.

Our wide variety of designs allows you to seamlessly integrate the craftsmanship of Karona doors with any architectural style.

We will also work with you to create custom doors to meet your specific design requirements.

The strength and substance of Karona entry doors add value to any property.

- Select your door type .
- Select thickness 1-3/4" or 2-1/4" .
- Select your veneer Select panel style