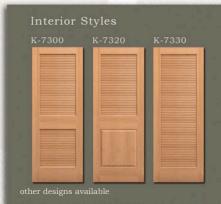

### **Add Warmth To Small Spaces**

Karona louvered and bi-fold doors add an eye-catching touch to any decor. They are ideal for closets, pantries and utility spaces.

Choose from one of the designs below, or we can create a custom design for you.

Louvered doors are available with chevron or flat slats.

Bi-fold doors are available in most styles crafted by Karona.

Interior Styles K-1020 K-1050 K-1080